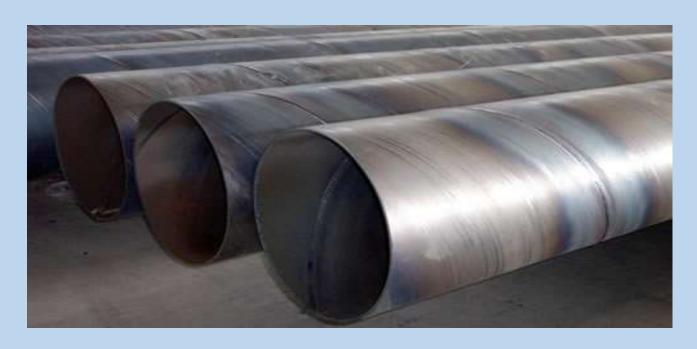

## SAW PIPES (SUBMERGED ARC WELDED STEEL PIPES)

SPECIFICATION : : API 5L GR A & B, API 5L X 42, 46, 52, 56, 60, 65,

70, & 80 ASTM A252 GR 1,2,& 3,

DIN 17172 GR 290, 7 TM TO 480, 7 TM & B.S.T. 3601 - 3602, BS 1775/ 64 API 2B.IS 3589,1978 / 82

YST 210 & YST 240.

MAIN APPLICATION : : PETROLEUM AND FERTILZER INDUSTRIES, SOUR OIL AND

GAS FIELDS, PRESSURE VESSELS AND WATER/ SWAGE PROJECTS.OFFSHORE AND ONSHORE INSTALLATIONS.

OUTSIDE DIAMETER : : MINIMUM 406.4 M (16 INCH) MAX 1219 MM ( 48 INCH)

WALL THICKNESS : : MIN : 6 MM MAX : 32 MM

LENGTH : :12 METER ( 40 FEET) WITH PROVISION UPTO 24 METERS

(80 FEET )

INVOICE : : THEORITICAL WEIGHT

END : PLAIN ENDS

TESTING : : TESTING ARRANGEMENTS FOR BOTH DESTRUCTIVE AND